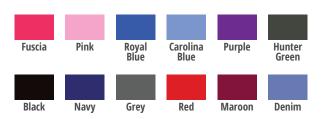

### Long Sleeve T-Shirt with chest or arm access

Single Access: \$32.00

Dual Access:

\$39.00

| Shirt Sizes (Unisex Sizes) |        |
|----------------------------|--------|
| Size:                      | Chest: |
| Small:                     | 34-36" |
| Medium:                    | 38-40" |
| Large:                     | 42-44" |
| XLarge:                    | 46-48" |
| 2XLarge                    | 50-52" |
| 3XI arge                   | 54-56" |