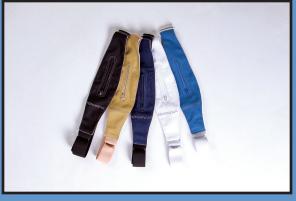

**Peritoneal Belt** 

Sizes: Small to 5XL

Colors: Black, Navy, White, Denim,

& Khaki

**\$25.00** each